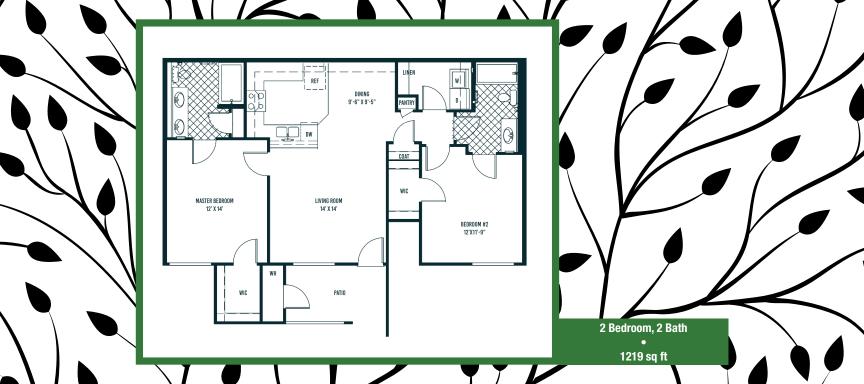

### RESIDENCES

Layouts include one-, two- and three-bedroom residences.

Lofty ceiling heights of 9.

Private spacious outdoor terraces in all units.

Contemporary European-style kitchen and bath cabinetry and hardware.