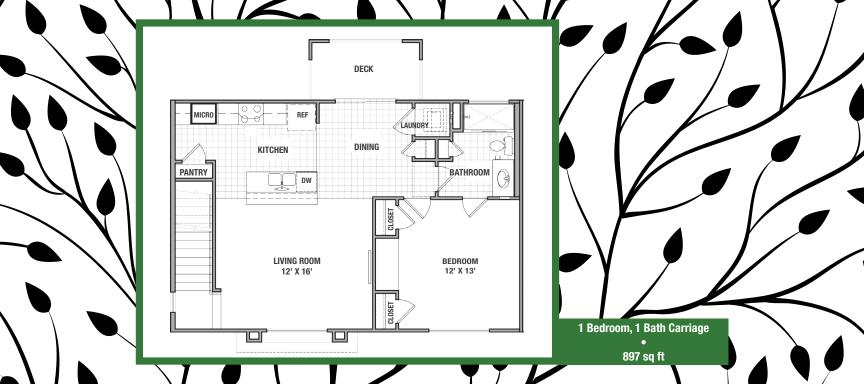

### RESIDENCES

Layouts include one-, two- and three-bedroom residences.

Lofty ceiling heights of 9.

Private spacious outdoor terraces in all units.

Contemporary European-style kitchen and bath cabinetry and hardware.