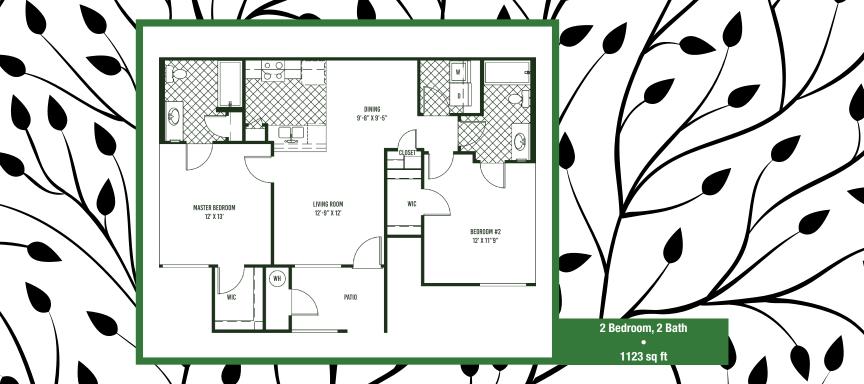

### RESIDENCES

Layouts include one-, two- and three-bedroom residences.

Lofty ceiling heights of 9.

Private spacious outdoor terraces in all units.

Contemporary European-style kitchen and bath cabinetry and hardware.