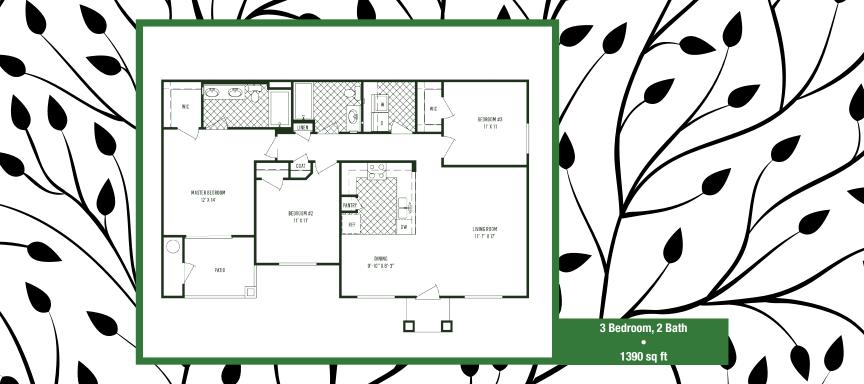

### RESIDENCES

Layouts include one-, two- and three-bedroom residences.

Lofty ceiling heights of 9.

Private spacious outdoor terraces in all units.

Contemporary European-style kitchen and bath cabinetry and hardware.