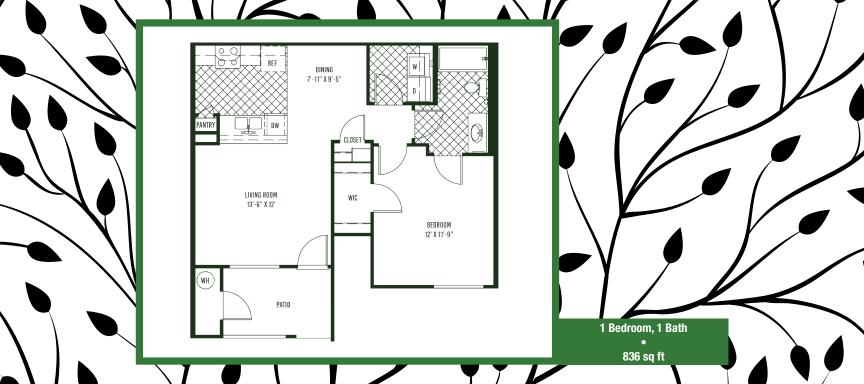

### RESIDENCES

Layouts include one-, two- and three-bedroom residences.

Lofty ceiling heights of 9.

Private spacious outdoor terraces in all units.

Contemporary European-style kitchen and bath cabinetry and hardware.

Quartz countertops.

Energy-efficient, high-performance appliances in stainless steel finish.

Spacious tubs with waterfall shower feature.

Advanced technology with Wi-Fi high-speed Internet, data/voice cable TV access.