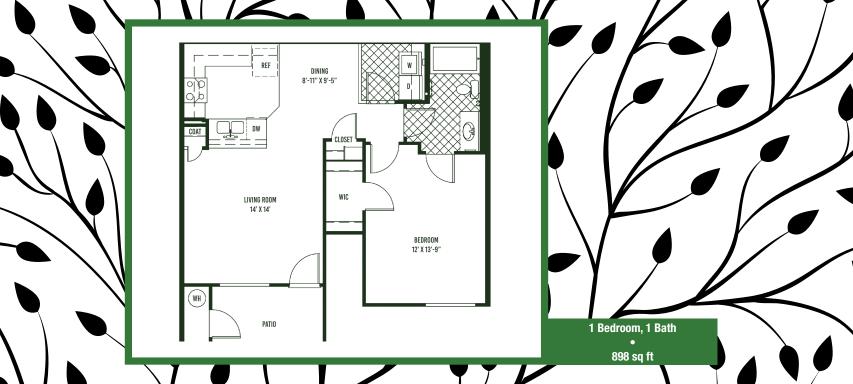

### RESIDENCES

Layouts include one-, two- and three-bedroom residences.

Lofty ceiling heights of 9.

Private spacious outdoor terraces in all units.

Contemporary European-style kitchen and bath cabinetry and hardware.

Quartz countertops.

Energy-efficient, high-performance appliances in stainless steel finish.

Spacious tubs with waterfall shower feature.

Advanced technology with Wi-Fi high-speed Internet, data/voice cable TV access.