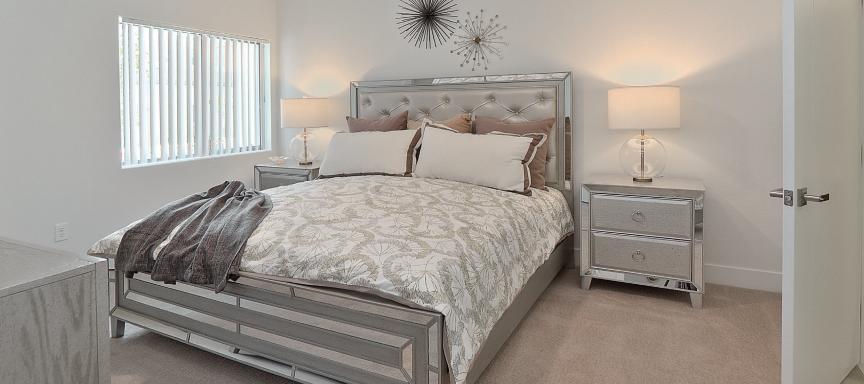

### RESIDENCES

Layouts include one-, two- and three-bedroom residences.

Lofty ceiling heights of 9.

Private spacious outdoor terraces in all units.

Contemporary European-style kitchen and bath cabinetry and hardware.

Quartz countertops.

Energy-efficient, high-performance appliances in stainless steel finish.

Spacious tubs with waterfall shower feature.

Advanced technology with Wi-Fi high-speed Internet, data/voice cable TV access.